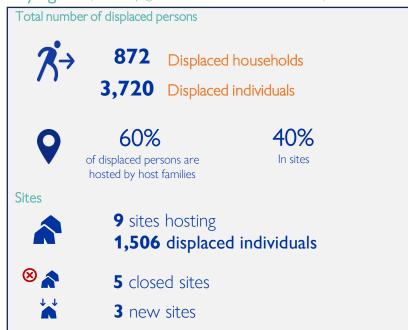

## HAITI — EMERGENCY TRACKING TOOL (ETT)

Updates on the displacement in the municipality of Port-au-Prince and Delmas

Dashboard #41.1 Data collection : 02 May 2024 Publication : 03 May 2024

These findings were collected following an armed attack on the 2nd of May, 2024, in the municipality of Delmas, specifically in the neighborhood of Cité Numéro 2. As a consequence of this incident, individuals residing in five sites within the neighborhoods of Cité Numéro 2, Carrefour Pean, and 2eme cité Saint Martin were compelled to evacuate these premises entirely. The total number of displaced persons amounted to 3,720, encompassing both residents from the aforementioned five sites and those from the Cité Numéro 2 neighborhood. These internally displaced persons (IDPs) relocated to the communes of Port-au-Prince and Delmas. Of the IDPs, 60% sought refuge with host families, while the remaining 40% settled in nine sites, consisting of three newly established sites, five pre-existing sites, and one site that serves as an extension of an existing one.

#### Origins and host locations of displaced persons

**Key figures** (see next pages for more details on host locations)