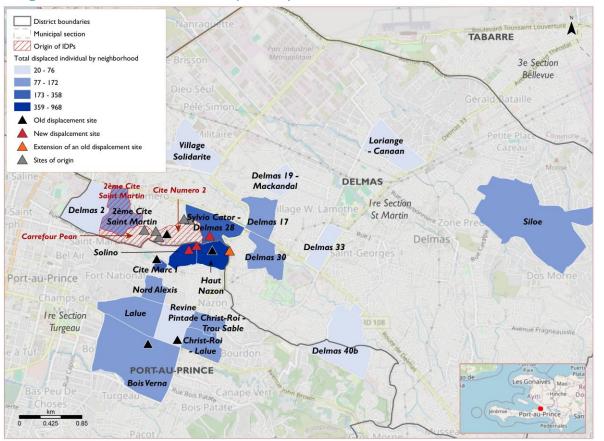

## HAITI — EMERGENCY TRACKING TOOL (ETT)

Updates on the displacement in the municipality of Port-au-Prince and Delmas

Dashboard #41.1 Data collection : 02 May 2024 Publication : 03 May 2024

These findings were collected following an armed attack on the 2nd of May, 2024, in the municipality of Delmas, specifically in the neighborhood of Cité Numéro 2. As a consequence of this incident, individuals residing in five sites within the neighborhoods of Cité Numéro 2, Carrefour Pean, and 2eme cité Saint Martin were compelled to evacuate these premises entirely. The total number of displaced persons amounted to 3,720, encompassing both residents from the aforementioned five sites and those from the Cité Numéro 2 neighborhood. These internally displaced persons (IDPs) relocated to the communes of Port-au-Prince and Delmas. Of the IDPs, 60% sought refuge with host families, while the remaining 40% settled in nine sites, consisting of three newly established sites, five pre-existing sites, and one site that serves as an extension of an existing one.

#### Host municipaly of IDPs

This map is for illustration purposes only. The depiction and use of boundaries, geographic names and related data shown on maps and included in this report are not warranted to be error free nor do they imply judgment on the legal status of any territory, or any endorsement or acceptance of such boundaries by IOM.