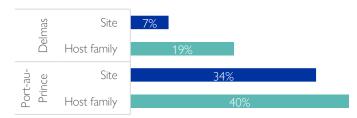

## Sites accommodating displaced individuals affected by these incidents

| Municipality   | Municipality section  | Neighborhood                | Site name                                  |               | Households<br>newly displaced<br>following these<br>incidents | fallouine. | Households<br>present on<br>the site<br>before these<br>incidents | Individuals<br>present on | Total<br>households<br>displaced on<br>site | Total<br>individuals<br>displaced<br>on site | Variation | Density (observation)<br>before the incidents |
|----------------|-----------------------|-----------------------------|--------------------------------------------|---------------|---------------------------------------------------------------|------------|-------------------------------------------------------------------|---------------------------|---------------------------------------------|----------------------------------------------|-----------|-----------------------------------------------|
| Port-au-Prince | e 1re Section Turgeau | Cite Marc I                 | Parc Celtique                              | Existing site | 76                                                            | 358        | 105                                                               | 525                       | 155                                         | 775                                          | +48%      | Normal density                                |
|                | e 1re Section Turgeau |                             | Morne de prière de<br>Solino #1            | Existing site |                                                               | 348        | 52                                                                | 260                       | 129                                         | 608                                          | +134%     | Moderately dense                              |
| Port-au-Prince | e 1re Section Turgeau | Solino                      | Mission Église<br>consécration de<br>lésus | New           | 67                                                            | 268        | 0                                                                 | 0                         | 67                                          | 268                                          | +100%     |                                               |
| Delmas         | 1re Section St Martin | Sylvio Cator - Delmas<br>28 |                                            | New           | 80                                                            | 250        |                                                                   | 0                         | 80                                          | 250                                          | +100%     |                                               |
| Port-au-Prince | 1re Section Turgeau   | Solino                      |                                            | New           | 19                                                            | 100        | 0                                                                 | 0                         | 19                                          | 100                                          | +100%     |                                               |
| Port-au-Prince | e 1re Section Turgeau | Haut Nazon                  |                                            | Extension     | 27                                                            | 81         | 0                                                                 | 0                         | 27                                          | 81                                           | +100%     |                                               |
| Port-au-Prince | e 1re Section Turgeau |                             | École National<br>Argentine<br>Bellegarde  | Existing site | 19                                                            | 76         | 315                                                               | 1 118                     | 334                                         | 1,433                                        | +28%      | Moderately dense                              |
|                |                       | Bois Verna                  | École National                             | Existing site |                                                               | 18         | 376                                                               | 1 265                     | 385                                         | 1 283                                        | +1%       | Moderately dense                              |
| Delmas         | 1re Section St Martin | 2eme cite saint martin      | College mixte La pleaide                   | Existing site | 3                                                             | 7          | 1 050                                                             | 3 152                     | 1,053                                       | 3,159                                        | +0.22%    | Moderately dense                              |
|                |                       |                             |                                            | Ü             | 377                                                           | 1,506      |                                                                   |                           |                                             |                                              |           |                                               |

Displaced individuals staying with host families

| 2.15 (1.15.11.11.11.11.11.11.11.11.11.11.11.11 |              |             |                                                       |     |                                                  |  |  |  |
|------------------------------------------------|--------------|-------------|-------------------------------------------------------|-----|--------------------------------------------------|--|--|--|
| Site name                                      | Type of site | Site status | Households present on the site before these incidents |     | Variations in the number of individuals in sites |  |  |  |
| Institution Mixte de Salem Caonabo             | School       | Closed site | 141                                                   | 797 | -100%                                            |  |  |  |
| Eglise la foi Apostolique                      | Church       | Closed site | 80                                                    | 328 | -100%                                            |  |  |  |
| Ecole Gesner Anglade                           | School       | Closed site | 143                                                   | 717 | -100%                                            |  |  |  |
| Eglise Bellevue Salem                          | Church       | Closed site | 130                                                   | 732 | - 100%                                           |  |  |  |
| Eglise Mission Évangélique D'Haiti (Delmas 6)  | Church       | Closed site | 150                                                   | 600 | - 100%                                           |  |  |  |

### Displaced individuals staying with host families

| Municipality   | Municipality section  | Neighborhood            | Displaced households | Displaced individuals |
|----------------|-----------------------|-------------------------|----------------------|-----------------------|
| Port-au-Prince | 1re Section Turgeau   | Solino                  | 120                  | 600                   |
| Port-au-Prince | 1re Section Turgeau   | Haut Nazon              | 55                   | 227                   |
| Port-au-Prince | 1re Section Turgeau   | Christ-Roi - Lalue      | 43                   | 172                   |
| Port-au-Prince | 1re Section Turgeau   | Bois verna              | 36                   | 144                   |
| Delmas         | 1re Section St Martin | Delmas 17               | 27                   | 130                   |
| Port-au-Prince | 1re Section Turgeau   | Nord Alexis             | 32                   | 127                   |
| Port-au-Prince | 1re Section Turgeau   | Lalue                   | 26                   | 119                   |
| Delmas         | 1re Section St Martin | 2eme cite saint martin  | 20                   | 100                   |
| Delmas         | 1re Section St Martin | Delmas 30               | 20                   | 100                   |
| Delmas         | 1re Section St Martin | Siloe                   | 20                   | 100                   |
| Port-au-Prince | 1re Section Turgeau   | Christ-Roi - Trou Sable | 25                   | 100                   |
| Delmas         | 1re Section St Martin | Delmas 2                | 14                   | 70                    |
| Delmas         | 1re Section St Martin | Loriange - Canaan       | 17                   | 62                    |
| Delmas         | 1re Section St Martin | Delmas 33               | 11                   | 55                    |
| Delmas         | 1re Section St Martin | Delmas 40b              | 16                   | 48                    |
| Delmas         | 1re Section St Martin | Village Solidarite      | 8                    | 40                    |
| Delmas         | 1re Section St Martin | Delmas 19 - Mackandal   | 5                    | 20                    |
|                |                       |                         | 495                  | 2,214                 |